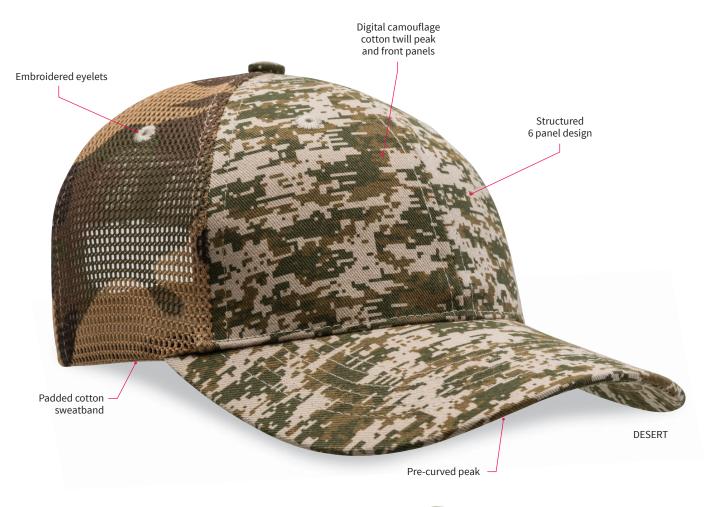

## **Digi Camo**

**SPECIFICATIONS** 

**MATERIAL:** Cotton twill peak and front panels

Nylon mesh side and back panels

**DECORATION TYPES:** Embroidery, Plastisol, Supacolour

**DECORATION AREAS:** Print/Supacolour areas

Centre Front: 50mm H x 100mm W

**Embroidery areas** 

Centre Front: 58mm H x 120mm W

**DESCRIPTION:** • Digital camouflage cotton twill peak and front panels

Camouflage nylon mesh side and back panels

Structured 6 panel design

Embroidered eyelets

Pre-curved peak

· Padded cotton sweatband

Velcro closure

**COLOURWAYS:** Desert Digital

**PACKAGING:** 25 pieces packed into one poly bag per inner.

**CARTON QUANTITY:** 150 pieces (6 inners)