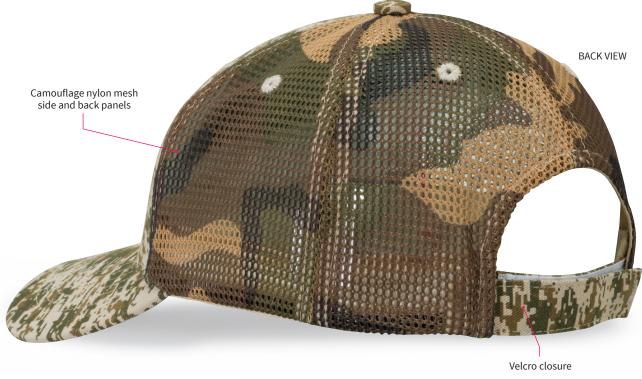

## **Digi Camo**

**SPECIFICATIONS** 

**MATERIAL:** Cotton twill peak and front panels

Nylon mesh side and back panels

**DECORATION TYPES:** Embroidery, Plastisol, Supacolour

**DECORATION AREAS:** Print/Supacolour areas

Centre Front: 50mm H x 100mm W

**Embroidery areas** 

Centre Front: 58mm H x 120mm W

**DESCRIPTION:** • Digital camouflage cotton twill peak and front panels

Camouflage nylon mesh side and back panels

Structured 6 panel design

Embroidered eyelets

Pre-curved peak

· Padded cotton sweatband

Velcro closure

**COLOURWAYS:** Desert Digital

**PACKAGING:** 25 pieces packed into one poly bag per inner.

**CARTON QUANTITY:** 150 pieces (6 inners)